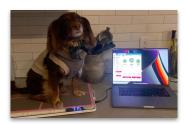

### The Mella Health App

For seamless data tracking and an ability to send vital signs information to any practice management system.

Required for accurate temperature prediction.

**Mobile App Screenshots** 

**Desktop App Screenshots** 