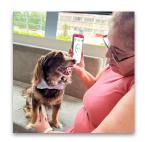

### The Mella Health App

For seamless data tracking and an ability to send vital signs information to any practice management system.

Required for accurate temperature prediction.

**Mobile App Screenshots** 