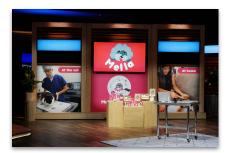

### **SHARK TANK**

Daniella (left), Anya (middle), and Ben (right) giving their pitch to the Sharks

The Mella Pet Care set on Shark Tank

Daniella taking Daymond John's temperature while Obie waits patiently

Daniella (left), Anya (middle), and Ben (right) finish their pitch by making "shark fins" with their hands

Daniella explains the Biggie Scale to Daymond John by weighing Obie

Daniella demonstrates the Mella ecosystem to Daymond John while Obie, Anya, and Ben look over