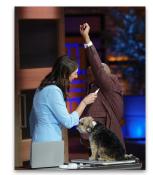

Daniella (left), Anya (middle), and Ben (right) finish their pitch by making "shark fins" with their hands

Daniella explains the Biggie Scale to Daymond John by weighing Obie

Daniella demonstrates the Mella ecosystem to Daymond John while Obie, Anya, and Ben look over