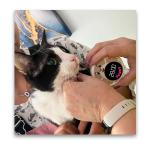

### The Mella Health App

For seamless data tracking and an ability to send vital signs information to any practice management system.

Required for accurate temperature prediction.

**Mobile App Screenshots** 