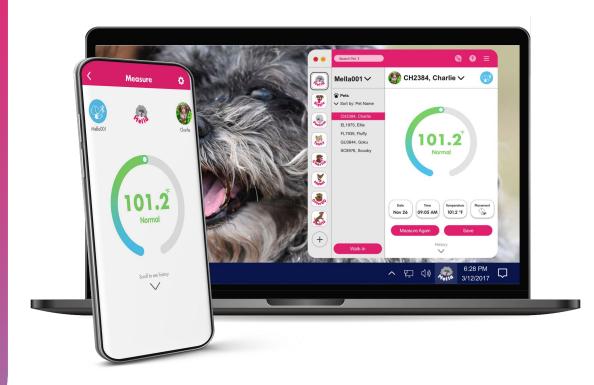

### The Mella Health App

For seamless data tracking and an ability to send vital signs information to any practice management system.

Required for accurate temperature prediction.

**Mobile App Screenshots** 

**Desktop App Screenshots** 